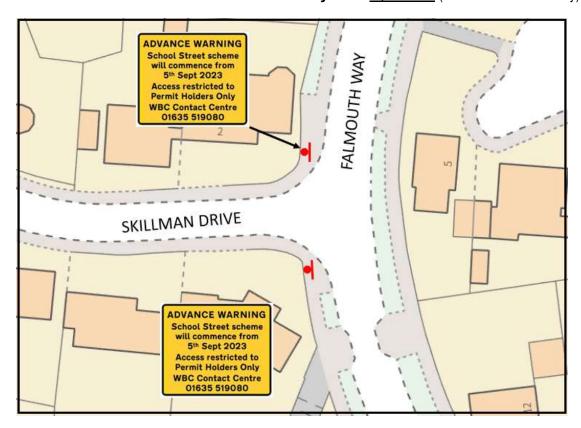

## FRANCIS BAILY SCHOOL STREET - SIGNS (WDM Ref WBC2324-415)

Install 2x posts at back edge of footway as marked on-street (76mm, 5m length – regulation signs are 2m height and will be erected in Sept on these posts. 2.1m clearance needed above footway for the regulation signs)

Erect 2x AWS (used for Calcot School Street scheme 2021 - to be retrieved from store and adhesive label provided by SignWays added, showing new operational date for scheme)

Post and AWS installed w/c Mon 10<sup>th</sup> July 2023 if possible (school term ends 20 July)

**Mon 4 Sept** - Remove to store AWS for future use Erect regulatory 'flap' Ped Zone terminal signs back to back. 2.1m mount height.