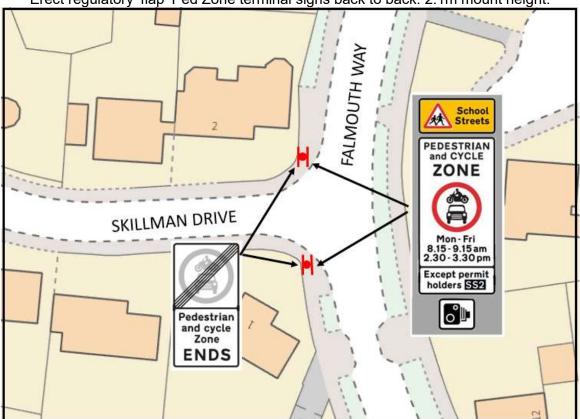

**Mon 4 Sept** - Remove to store AWS for future use Erect regulatory 'flap' Ped Zone terminal signs back to back. 2.1m mount height.